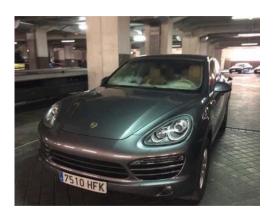

#### MASERATI 36.400 €

BENTLEY 45.000 €

PORSCHES +/-45.000 €

LAND ROVER 57.310 €