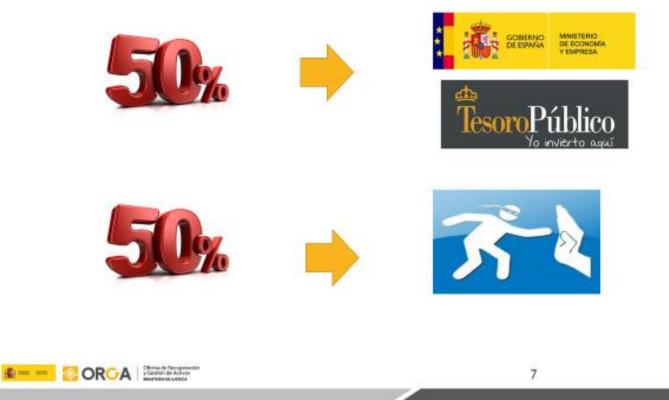

75 € per year

#### MASERATI 36.400 €







BENTLEY 45.000 €

PORSCHES +/-45.000 €

LAND ROVER 57.310 €

#### **PORSCHE CARRERA** 87.500€





#### FERRARI 151.981 €



### LAMBORGHINI 127.000€

# THE BENEFITS OF INTERLOCUTORY SALES



PETRA 127.000 €





BREATH 155.500 €



BELLA 138.600 €



ARBAT MOSCOW 313.952€







#### ULYSSES 87.500 €

# **THE BENEFITS OF INTERLOCUTORY SALES**



#### 5.080,958 M<sup>3</sup> PETROLEUM PRODUCTS - **DEPOSIT EXPENSES: 239.294,88 € per YEAR** (19.941,24 € per

- month).
- PUBLIC AUCTION IN COOPERATION WITH PUBLIC AGENCY, CORES: No expenses
- BENEFIT: 1.771.571,26 €







#### 1.- PROVISIONAL USE OF ASSETS 2.- DIRECT DELIVERY







# **3.- COMPENSATION OF VICTIMS**















#### **ASSETS OBTAINED THROUGH OTHER CRIMES AND MANAGED BY ORGA**









## SOME FIGURES

# Progression of ORGA's deposit account balance

| CURRENCY | 31-12-2017    | 31-12-2018    | 31-12-2019    | 31-12-2020    | 31-12-2021    | 22-11-2022    |
|----------|---------------|---------------|---------------|---------------|---------------|---------------|
| EURO     | 18.212.997,52 | 22.548.676,69 | 36.563.753,68 | 45.875.545,69 | 63.426.406,42 | 92.956.508,06 |

Last available figures (2023): 106.427.550,29 euros