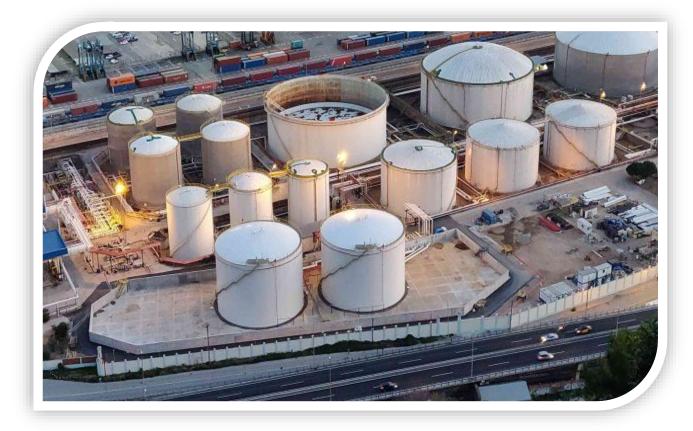

#### 5.080,958 M<sup>3</sup> PETROLEUM PRODUCTS - **DEPOSIT EXPENSES: 239.294,88 € per YEAR** (19.941,24 € per

- month).
- PUBLIC AUCTION IN COOPERATION WITH PUBLIC AGENCY, CORES: No expenses
- BENEFIT: 1.771.571,26 €